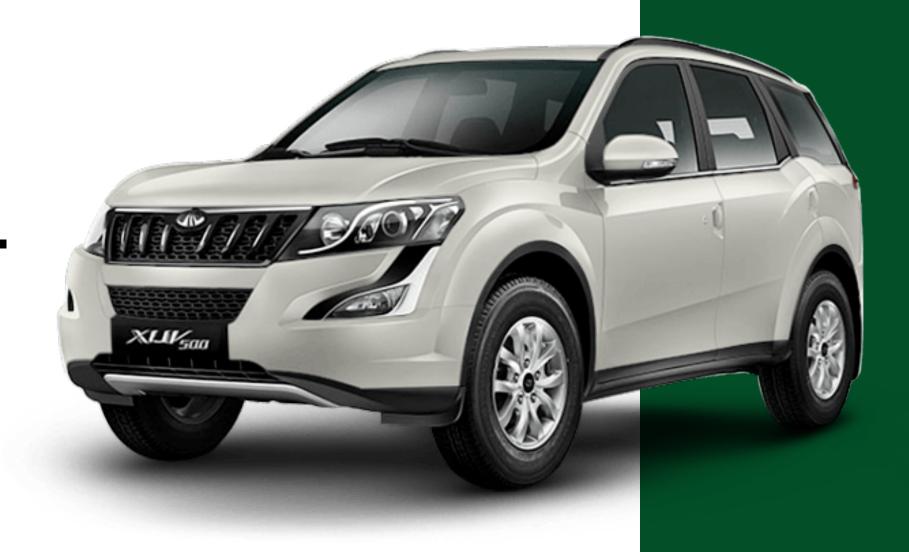

## Star Diamond Rank Business:- Rs. 5,00,00,000/-

Reward: - 15 Lakh Paid
Mahindra XUV500
(Ex Showroom Price)