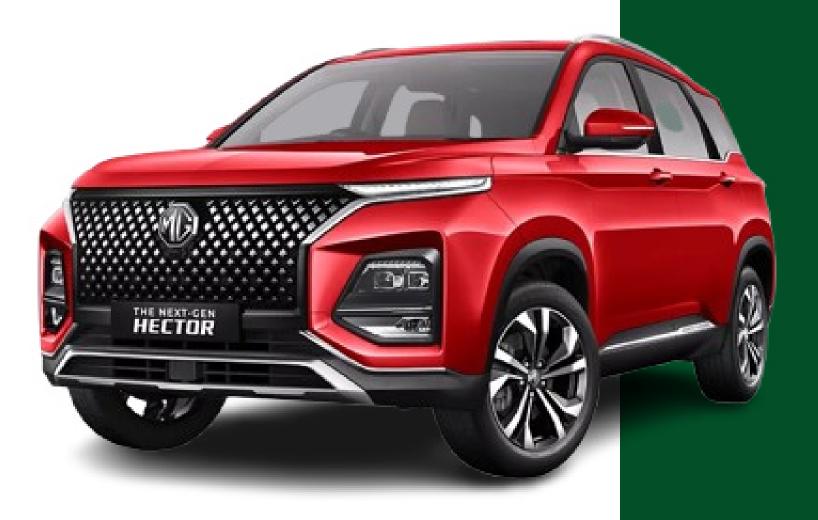

#### Superstar Diamond Rank Business:- Rs.10,00,00,00/-

Reward: - 20 Lakh Paid
MG HECTOR
(Ex Showroom Price)